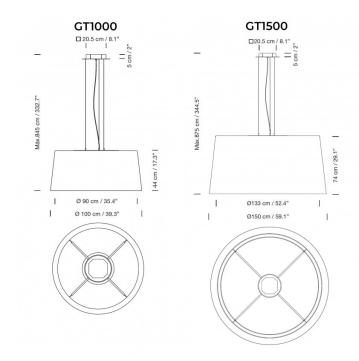

#### Dimensions: GT1000:

Shade: Ø100cm Shade Height: 44cm Ceiling Canopy: Ø20.5cm x 5cm Max Drop: 800cm

#### GT1500:

Shade: Ø150cm Shade Height: 74cm Ceiling Canopy: Ø20.5cm x 5cm Max Drop: 800cm