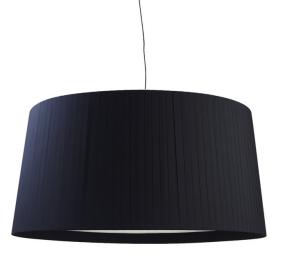

# Santa & Cole GT1000/GT1500 LED Suspension

David

Village Lighting

Since 1994, Santa & Cole has been experimenting with and creating lampshades using handmade cotton ribbons, going against using typical materials such as plastic, solid textiles or cardboard. The design first created the <u>GT5 pendant</u> and then expanded this into larger sizes including the GT1000 and GT1500.

With an integrated LED light, both the GT1000 and GT1500 suspension lights have a translucent disc which acts to diffuse and soften the glow for a wonderful general glow. The large size of the pendant lamps makes them perfect for use as main lighting in both private and public settings and the ribbon shades in six colours add a soft and comforting touch. Available in a natural, red amber, terracotta, mustard, black or green colour finish.