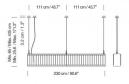

#### Module 2: Length: 230cm Width: 21cm

Height: 36cm Module 4:

Length: 458cm Width: 21cm Height: 36cm height

Drop Height: 65-435cm

David

Village Lighting

3 Modules