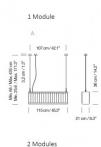

#### **PRODUCT SPECIFICATION**

Light Source: Each Module: 5 x Max 11W E27 LED (excluded) IP Code: 20

IP Code:

Dimming: Dimmable via mains phase dimming.

Dimensions: Module 1:

Length: 115cm Width: 21cm Height: 36cm

#### Module 2: Length: 230cm Width: 21cm

Height: 36cm Module 4:

Length: 458cm Width: 21cm Height: 36cm height

Drop Height: 65-435cm

David

Village Lighting

3 Modules