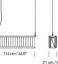

#### **PRODUCT SPECIFICATION**

Light Source: Each Module: 5 x Max 11W E27 LED (excluded) IP Code: 20

IP Code:

Dimming: Dimmable via mains phase dimming.

Dimensions: Module 1:

Length: 115cm Width: 21cm Height: 36cm