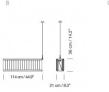

#### **PRODUCT SPECIFICATION**

Light Source: Each Module: 5 x Max 11W E27 LED (excluded) IP Code: 20

IP Code:

Dimming: Dimmable via mains phase dimming.

Dimensions: Module 1:

Length: 115cm Width: 21cm Height: 36cm

#### Module 2: Length: 230cm Width: 21cm

Height: 36cm Module 4:

Length: 458cm Width: 21cm Height: 36cm height

Drop Height: 65-435cm

David

Village Lighting

3 Modules