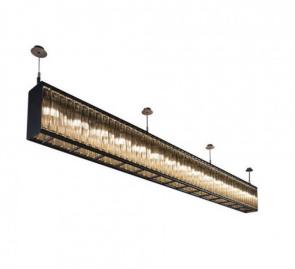

## Santa & Cole Estadio Linea Suspension

The Santa & Cole Estadio Linea was added to the Estadio collection in 2014, it was specifically curated for large commercial spaces, offices in particular. Designed by Miguel Mila, the Linea Estadio boasts textured glass diffusers that are typical for lights in the Estadio collection and a metallic structure.

This linear suspension light can easily adapt to the size of your space, allowing you the option to add further modules to lengthen the lighting solution. For large spaces, you can combine more modules to create longer lighting. Estadio Linea has a strong presence and is guaranteed to capture everybody's attention when displayed in communal areas. Thanks to the glass diffuser, this suspension produces a soft but functional light - a glare-free overhead luminaire.