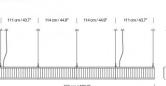

#### Module 2: Length: 230cm Width: 21cm

Height: 36cm Module 4:

Length: 458cm Width: 21cm Height: 36cm height

Drop Height: 65-435cm

David

Village Lighting

3 Modules