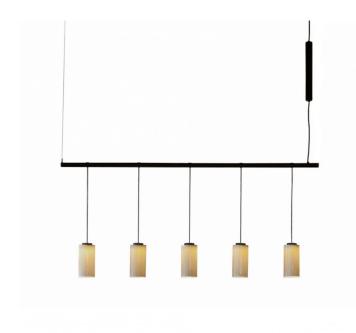

Dimensions: Length: 169cm

Drop Height Between Each Pendant: 50cm

Distance Between Pendants: 34cm

Drop Height: 155-615cm

For all sales and technical enquiries, please contact:

+44 (0)114 263 4266

info@davidvillagelighting.co.uk