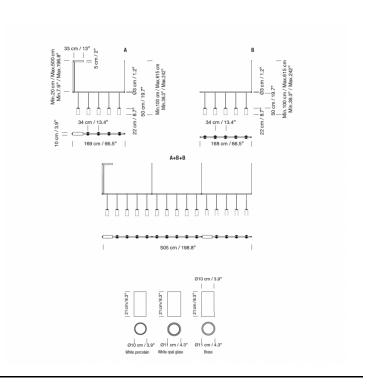

Dimensions: Length: 169cm

Drop Height Between Each Pendant: 50cm

Distance Between Pendants: 34cm

Drop Height: 155-615cm

For all sales and technical enquiries, please contact:

+44 (0)114 263 4266

info@davidvillagelighting.co.uk