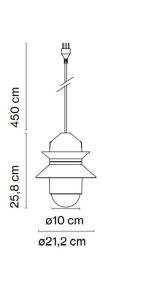

### PRODUCT SPECIFICATION

| Light Source: 1 x Max 8W E27 LED (exclud |
|------------------------------------------|
|------------------------------------------|

IP Code: 65

**Dimming:** Inline on/off switch on cable.

Dimensions: Base: Ø33cm Total Length: 172.2cm Pendant Length: 35.4cm

David Village Lighting