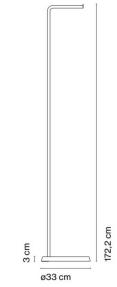

Dimensions: Base: Ø33cm Total Length: 172.2cm Pendant Length: 35.4cm

David Village Lighting