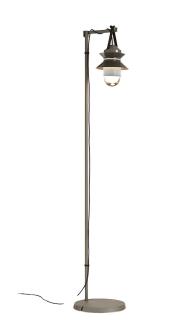

## **Marset Santorini Floor Lamp**

Inspired by the lanterns found on fishing boats, this collection of outdoor customizable lamps allows you to create multiple compositions. Users can choose how many shades to place on the diffuser, along with their order, position, and direction. This interplay of combinations yields a rich array of direct or reflected light.

The Santorini collection can be hung from the ceiling, either individually or clustered together, or they can be strung up like a garland. They also work as wall lamps or standing lamps using accessories that can easily be added.

Dimensions: Base: Ø33cm Total Length: 172.2cm Pendant Length: 35.4cm

David Village Lighting