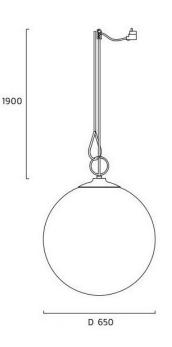

#### PRODUCT SPECIFICATION

| Light Source: | 1 x max 53W E27 (excluded) |
|---------------|----------------------------|
| IP Code:      | 20                         |
| Dimensions:   | Ø 65 cm                    |
|               | 190 cm cable length        |