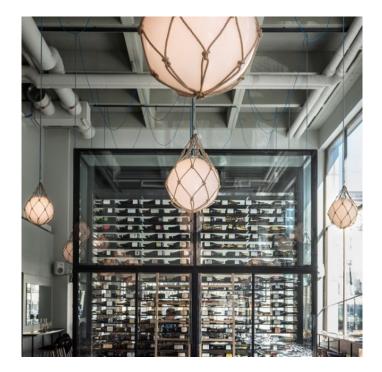

## Zero Fisherman 650 Pendant

The Zero Fisherman pendant has been inspired by the glass fishing floats that fishermen used to keep their nests a float. Now their design can be used to create an adventurous vibe in a contemporary setting.

David

Village Lighting

This designer pendant, inspired by the oceans, has a shade in opal UV-stable polyethene with handmade netting finished in white, orange or natural. Other colours are available upon request.