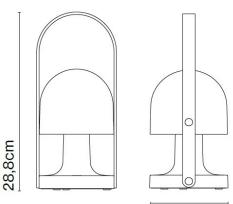

### **PRODUCT SPECIFICATION**

marset

LA7844

| Light Source: | 3.5W, 2700K, 216 lumens           |
|---------------|-----------------------------------|
| IP Code:      | 20                                |
| Dimming:      | Integrated dimmer on the product. |
| Dimensions:   | Ø12.3cm<br>Height: 28.8cm         |

ø12,3cm