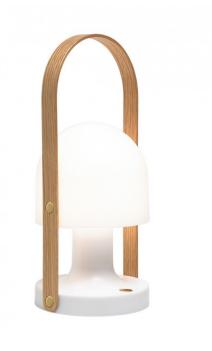

## FollowMe LED Lamp by Marset

We currently have limited stock of this item in our <u>Clearance</u> section.

Portable and rechargeable, the FollowMe lamp is a table lamp that can be taken wherever you go. Because of its small, warm, and self-contained character, it is ideal both indoors and outdoors. It also works in restaurants and terraces that have no access to electrical outlets or to replace candlelight.

The oak handle beckons you to pick it up. Compact and small, it almost looks like a personal accessory. With a swinging lampshade made of white polycarbonate, it boasts a fresh, luminous look. It comes with LED technology and a dimmer switch in the base. The battery is built-in, which has five hours of life when fully charged and has a USB port for recharging. The FollowMe LED portable lamp is available in various lovely colour finishes for you to choose from.