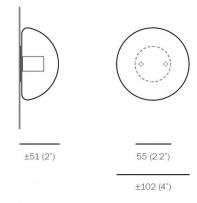

heras the LED 1.5W is nondimmable. The 14s wall/ceiling lamp is a chic and stylish choice and can be used alone for a minimal effect and small spaces or used in multiple for larger spaces. The surface light produces a warming, twinkling glow that is eye-catching, comforting and suitable for all your needs.

Please Note: The Bocci 14s Surface Light is supplied with a remote driver, which can power up to 6 lights. However, if you wish to install these lights on separate circuits, please contact us as additional drivers will be required.

#### PRODUCT SPECIFICATION

Light 1 x Max 10W 2700K G4 Xenon (included)

Source:

1 x Max 1W 2700K G4 LED (included)

IP Code:

Dimming: Dimmable using trailing edge dimming. (Xenon

10W)

or

Non-dimmable (LED 1W)

Dimensions: Shade: Ø10.2cm

Depth: 5.1cm





## For all sales and technical enquiries, please contact:

+44 (0)114 263 4266

in fo@david vill agelighting.co.uk

www.davidvillagelighting.co.uk