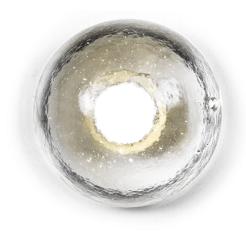

### 14s Wall and Ceiling Light by Bocci

A part of the Bocci 14 series, the 14s surface lamp is made from a beautiful clear glass shade that can be used in various settings. The surface light has an IP rating of 55, so can be used indoors, outdoors and in wet environments. The ceiling/wall light holds a light source that is included by Bocci, with the choice of either a Xenon 10W bulb or a LED 1W bulb.

The Xenon 10W is dimmable, wheras the LED 1.5W is nondimmable. The 14s wall/ceiling lamp is a chic and stylish choice and can be used alone for a minimal effect and small spaces or used in multiple for larger spaces. The surface light produces a warming, twinkling glow that is eye-catching, comforting and suitable for all your needs.