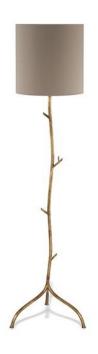

## **Porta Romana Twig Floor Light**

### PRODUCT DESCRIPTION

Porta Romana Twig Floor Light is a beautifully naturalistic piece of forged steel. The tripod base gives it airy stability, and it remains a classically popular piece.

This branch like floor light is available in either burnished gold or burnished silver.

Main image features burnished gold finish with taupe silk shade

For further details, pricing and orders please contact us .