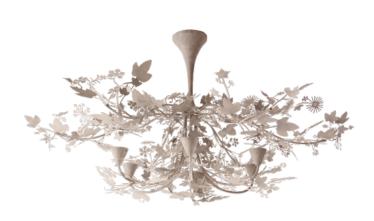

## Porta Romana Ivy Shadow Chandelier

SOURCE: https://www.davidvillagelighting.co.uk/product/Porta-Romana-Ivy-Shadow-Chandelier/15064

## PRODUCT DESCRIPTION

Porta Romana Ivy Shadow Chandelier looks like sprawling lengths of ivy creating magical silhouettes reminiscent of sunlight through leaves. This nature inspired wall light has created this effect by using Tord Boontje's magical sprawling ivy motif.

This stunning, nature inspired chandelier light comes in three different colour options; forest gold, forest silver and forest white.

Main image features forest white finish

For further details, pricing and orders please contact us .