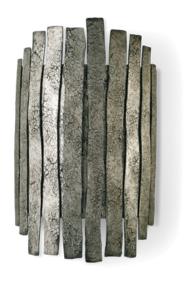

## Porta Romana Metal Strip TWL61 Wall Light

LA7799

SOURCE: https://www.davidvillagelighting.co.uk/product/porta-romana-metal-strip-twl61-wall-light/15062

## PRODUCT DESCRIPTION

Porta Romana Metal Strip Wall Light is an abstract and skeletal metal shield that curves around it's light source producing striking and jagged illumination above and below the fitting.

This metal wall light from Porta Romana is available in two colour options; mayan silver and mayan gold.

## PRODUCT SPECIFICATION

Dimensions: Height: 350 mm

Width: 210 mm Projection: 90 mm

For all sales and technical enquiries, please contact:

+44 (0)114 263 4266

in fo@david vill agelighting. co.uk

www.davidvillagelighting.co.uk