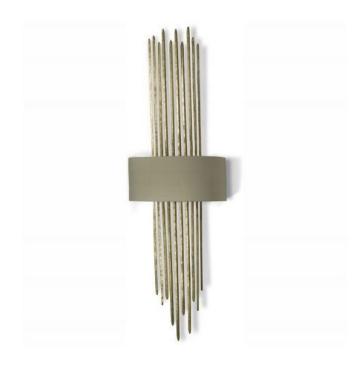

#### **PRODUCT DESCRIPTION**

Porta Romana Flynn Caged Wall light has been designed with strong vertical lines. Its strong sense of drama is almost impossible to ignore.

This Porta Romana wall light comes in five colour options; bronzed, burnt silver, decayed silver, gold and white gold.

Main image features white gold finish with putty silk shade

### **PRODUCT SPECIFICATION**

Light Source: 1 x 3W LED G9 (excluded)

Dimensions: Height: 1020 mm Width: 356 mm Projection: 152 mm