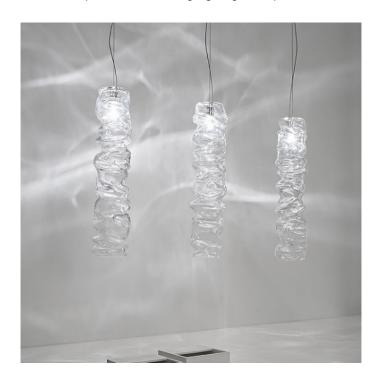

## PRODUCT DESCRIPTION

Terzani Shar Pei Pendant. Shar Pei, designed by Luca Martorano and Mattia Albicini, employs sheaths of "wrinkled" crystal that take their cues from shar pei puppies. The "cute factor" is replaced by a stunning and elegant display created by the projection of light through the undulating 24% lead crystal. These lights can also be grouped together to create a "pack" of lights.