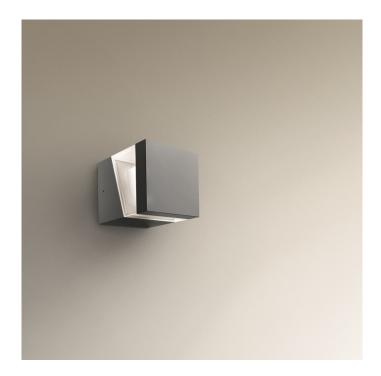

## **Tetragono LED Wall by Artemide**

Light fixture with radial light emission. Consists of body and wall fixing plate.Lamp support in extruded EN-AW-6060 aluminium, subjected to chromate treatment and painted, height 50 mm, with painted steel base flange, with holes for wall installation.Lighting unit in die-cast EN-AB 47100 aluminium painted with 3-stage outdoor treatment: nanotechnologies, anti-oxidizing primer, polyester paint.Provided with metalized polycarbonate reflectors.UV resistant diffuser in shock resistant polycarbonate with bright finish.