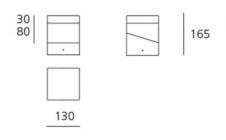

#### PRODUCT SPECIFICATION

Light Source: 15W, 3000K, 481 lumens IP Code: 65 Dimensions: 16.5 cm height 13 cm depth

For all sales and technical enquiries, please contact:

+44 (0)114 263 4266 info@davidvillagelighting.co.uk www.davidvillagelighting.co.uk