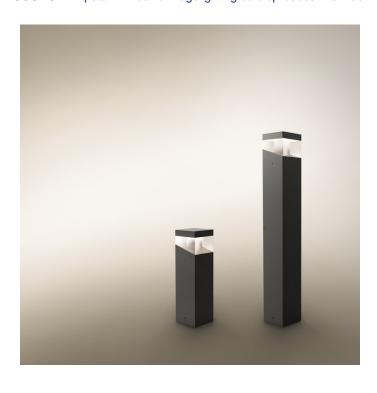

## **Tetragono LED by Artemide**

Consists of lamp and supporting pole. Lamp support in extruded EN-AW-6060 aluminium, subjected to chromate treatment and painted, height 900mm, with painted steel base flange, with holes for floor installation by means of log bolts or dowels. Lighting unit in die-cast EN-AB 47100 aluminium painted with 3-stage outdoor treatment: nanotechnologies, anti-oxidizing primer, polyester paint. Provided with metalized polycarbonate reflectors. UV resistant diffuser in shock resistant polycarbonate with bright finish.

#### PRODUCT SPECIFICATION

Light Source: Tetragono 45 - 15W, 3000K, 481 lumens

Tetragono 90 - 15W, 3000K, 481 lumens

IP Code: 65

Dimensions: Tetragono 45 - 45 cm H, 13 cm W, 13cm D

Tetragono 90 - 90 cm H, 13 cm W, 13cm D