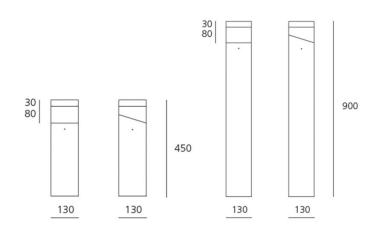

#### PRODUCT SPECIFICATION

Light Source: Tetragono 45 - 15W, 3000K, 481 lumens

Tetragono 90 - 15W, 3000K, 481 lumens

IP Code: 65

Dimensions: Tetragono 45 - 45 cm H, 13 cm W, 13cm D

Tetragono 90 - 90 cm H, 13 cm W, 13cm D