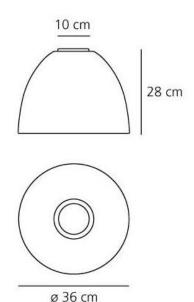

site.

Dimensions: Ø 36.6 cm

28.4 cm shade height

Ø 11.1 cm ceiling footprint

For all sales and technical enquiries, please contact:

+44 (0)114 263 4266

info@davidvillagelighting.co.uk

www.davidvillagelighting.co.uk