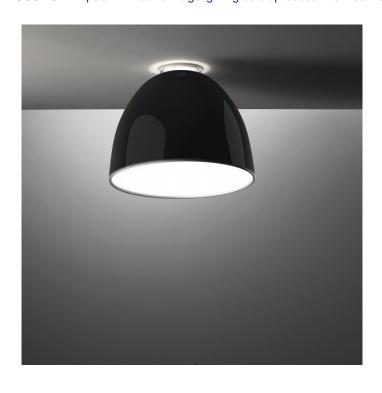

### Artemide Nur Mini LED

Classic, yet modern the characteristic dome-shaped Nur lights have become an iconic Artemide product. The Nur collection was designed by the very founder of the Artemide Group, Ernesto Gismondi. Nur ceiling light is a minimalist design with a decorative essence that adds personality to any space, either commercial or residential. The Nur lights emit a soft and diffused light complementing any environment.

The Nur Mini LED ceiling light is available in four colour options, a matt aluminium grey or anthracite grey or if you prefer a glossy finish, you can select from a black or white colour. The <a href="Nur lights">Nur lights</a> also include a LED suspension light or, if you prefer, the lights are also available with a retrofit light source.