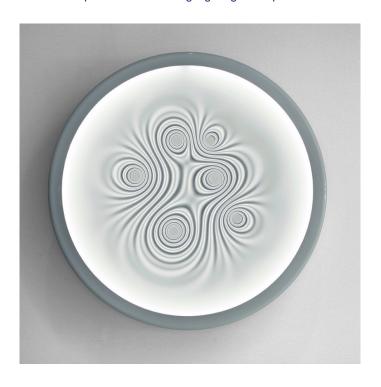

## **Nebula by Artemide**

Ross Lovegrove designed the Nebula light, using advanced parametric scripting. The design is such the light is guided through the pattern and playfully interact with each other, creating the illusion of movement. Equipped with two light sources, the wall/ceiling light becomes a centrepiece and almost always a conversation starter. Nebula is a designer piece which balances between lighting, art and science. The light becomes part of the interior decor, and can function as a sculptural installation as well. The design is yet another example that Lovegrove is truly inspired by nature and the beauty and simplicity found there.

### PRODUCT SPECIFICATION

Light Source: 50W, 3000K, 2062 lumens

IP Code: 20

**Dimming:** Non-dimmable. **Dimensions:** Ø 80 cm

14 cm depth