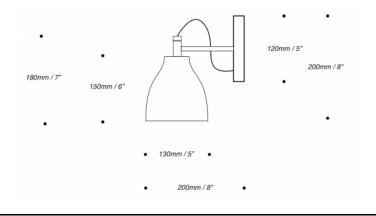

Materials: Concrete shade Brushed Steel wall mount Red braided cable

Dimensions: Height: 21cm Width: 12cm Depth: 20cm