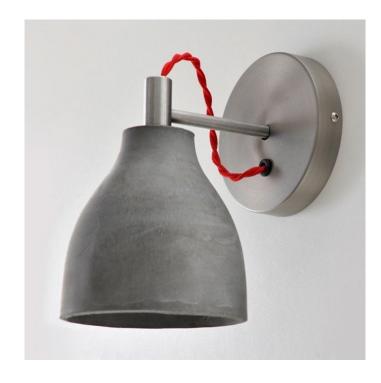

#### PRODUCT DESCRIPTION

Decode Heavy Wall Light.

New addition to the Heavy family. The Heavy Wall Light is a progression from the original pendant series: a culmination of innovative manufacture, visual simplicity and a desire to challenge perception of materials.

Materials: Concrete shade Brushed Steel wall mount Red braided cable

Dimensions: Height: 21cm Width: 12cm Depth: 20cm