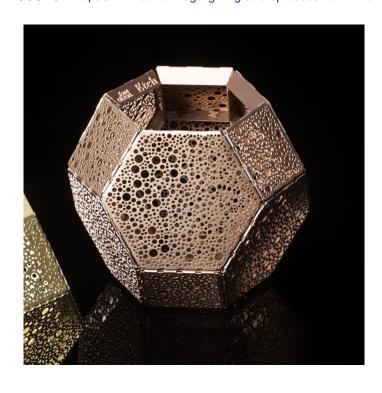

## **Etch Tea Holder by Tom Dixon**

Ex-display, boxed in damaged original packaging. Only ONE available in Copper

Tom Dixon. Etch Tea Light Holder Wood Pattern. Brass tea light holder with a wood-grain pattern inspired by nature. Finely etched holes in the metallic sheet give the illusion of a textured wood surface.

#### PRODUCT SPECIFICATION

Dimensions: Diameter: 12.60 cm

Height: 10.20 cm