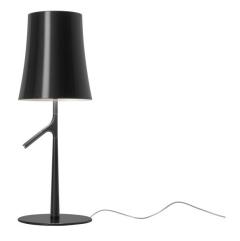

## Foscarini Birdie Table Lamp

The Foscarini Birdie Table Lamp was designed by Ludovica and Roberto Palomba, and is the modern interpretation of a classic design. The iconic silhouette of the shade is updated by the sleek stem and base, finished in luxurious and vibrant colours. The playful branch that comes off the stem resembles where a bird would sit and acts as the switch for the large size of the table lamp. The small size has an on/off switch on the cable.

The Birdie Table Lamp is a charismatic lamp that produces a nice, diffused light that will warm the room and act as a piece of decoration. Perfect for many spaces, the choice of colours makes it suitable for a wide variety of interiors, whether needed for a child's playroom or for a sophisticated lounge. Use in homes or commercial spaces and match with other lights from the Foscarini Birdie collection.