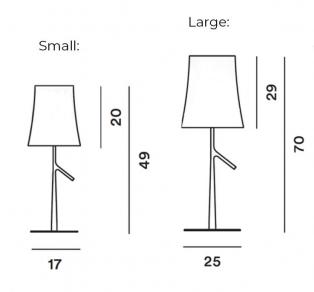

#### Dimensions: Small:

Height: 49cm Shade Height: 20cm Base: Ø17cm

#### Large:

Height: 70cm Shade Height: 29cm Base: Ø25cm