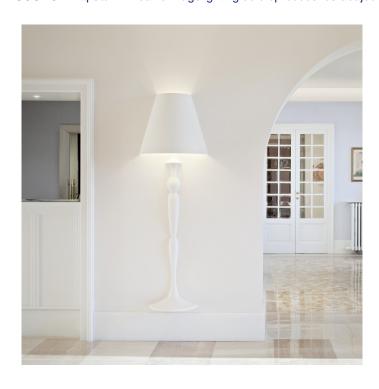

## Abajourd'Hui Large Semi Recessed Wall Light by Flos

The Flos Architectural Abajourd'Hui large wall lamp is a semi recessed luminaire requiring plasterboard installation. The Abajourd'Hui is made from plaster and comes in a natural state to provide minimal yet sophisticated ambient lighting, and can be painted to suit internal decor if preferred.

Providing soft, diffused light, the Abajourd'Hui large wall light is suitable for both residential and commercial use. The <a href="Mbajourd'Hui collection">Abajourd'Hui collection</a> also includes a small wall light version, perfect for accompanying side tables in hallways or living areas.

#### PRODUCT SPECIFICATION

Light Source: 1 x E27 150W max (excluded)

IP Code: 20

Dimming: Dimmable via mains phase dimming

Dimensions: 210cm height

80cm width 31cm depth

For all sales and technical enquiries, please contact: