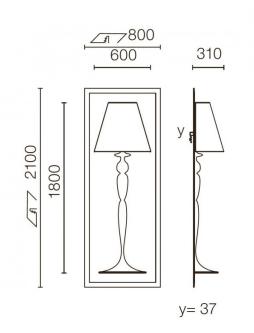

#### PRODUCT SPECIFICATION

Light Source: 1 x E27 150W max (excluded)

IP Code: 20

Dimming: Dimmable via mains phase dimming

Dimensions: 210cm height

80cm width 31cm depth

For all sales and technical enquiries, please contact: