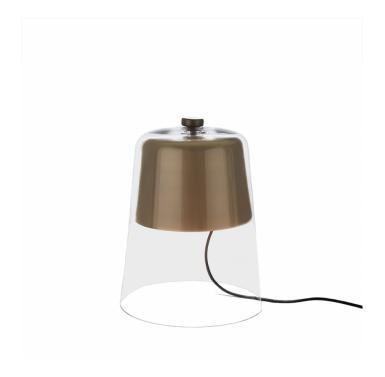

## **Oluce Semplice Table Lamp**

Oluce Semplice Table Lamp was designed by Sam Hecht in 2013. Best British Design awarded Semplice Table Lamp as the best-selling light at Euroluce in 2013. A combination of mouthblown glass shade encased within an aluminium top creates a simplistic yet industrial aesthetic that will look refined in any commercial or residential setting.

Semplice table lamp's light source is concealed within the roof of the aluminium top which provides a downward light which reflects off the glass and emits a warm and ambient glow. Its on/off switch is located at the top of the lid which also doubles as a dimmer and allows you to create the right ambience and atmosphere for your room.