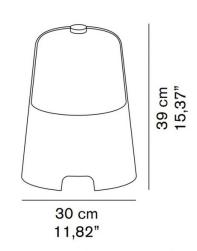

#### PRODUCT SPECIFICATION

Light Source: 1x Max 75W, E27 (excluded)

IP Code:

Dimming: Integrated dimmer switch on product

**Dimensions:** Diameter: Ø 30cm

Height: 39cm

For all sales and technical enquiries, please contact: