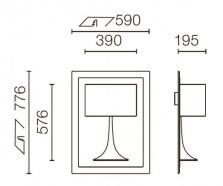

#### PRODUCT SPECIFICATION

| Light Source: | 1 | x R7s | 120W | max | (excluded) |
|---------------|---|-------|------|-----|------------|
|---------------|---|-------|------|-----|------------|

IP Code: 20 Dimming: Dimmable via mains phase dimming Dimensions: 77.6cm height 59cm width 19.5cm depth