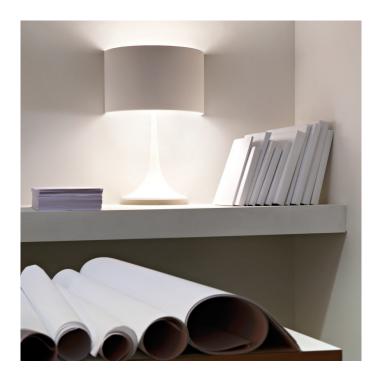

## Soft Spun Table Lamp by Flos

Inspired by Sebastian Wong's <u>Spun lamp</u>, the Soft Spun collection from Flos includes both a table and floor lamp. The Soft Spun table lamp reflects the minimal and chic design of the original Spun lamp, yet reinvents it by only revealing half its profile and provides a soft, diffused light emission thanks to its opal thermoplastic diffuser.

The Soft Spun table light requires plasterboard installation and as it is made out of plaster, the Soft Spun lights allows the user to paint the table lamp any colour, if desired. Kept in its white state, the table lamp becomes a permanent fixture on a table, yet takes up minimal space.