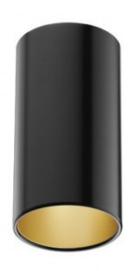

## Kap LED Surface Ceiling Light by Flos

The Flos Architectura/I *Kap* range of lights is a collection of practical and functional luminaires with a sophisticated design available in wall, ceiling and pendant applications. This version of the Kap is suitable for ceiling mounting and has an LED power supply integrated into its body which is non dimmable.

Available in the following colour options for the exterior: Black, brushed aluminium, white and brown

Available in the following colour options for the interior: Black, blue, gold and white

The Flos Kap LED Surface ceiling light also comes in a range of sizes. For further details and pricing please contact us.