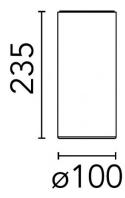

#### PRODUCT SPECIFICATION

Light Source: 9W, 3000K, 498 lumens

IP Code: 20

Dimming: Non-dimmable

Dimensions: Ø10cm

23.5cm height

For all sales and technical enquiries, please contact:

+44 (0)114 263 4266