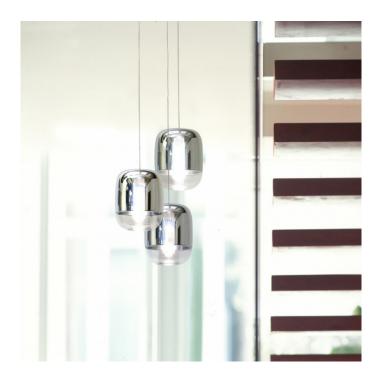

### Gong Mini S1 Pendant by Prandina

Designed by Sergio Prandina, the Gong Mini pendant develops the ideas behind the original Gong pendant even further, creating more possibilities for an already versatile lamp by introducing a new ceiling connection system and a wider variety of installation sizes.

Where the original Gong pendant emphasised the ability of glass to be transformed and decorated to fit any environment, the Gong Mini emphasises the ability of Gong itself to be combined and rearranged for maximum versatility. Single pendants are available with three separate ceiling connections – a standard ceiling rose, mini canopy, and lateral cable system – alongside a number of customisable multi-light compositions. Combine up to five lights with a lateral cable ceiling connection or multiples of three, five, seven, or nine with either a round or square ceiling rose to create a solution which is tailor-made for your space. The Gong Mini is perfect for illuminating a wide variety of environments, be they residential or commercial, and is especially suited to hospitality settings such as hotels and restaurants where a large space nonetheless necessitates an intimate atmosphere.