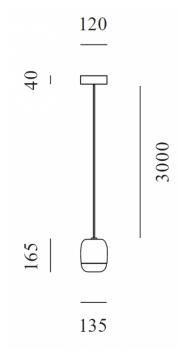

#### PRODUCT SPECIFICATION

Light Source: 1 x HSGT G4 20W max (excluded)

IP Code: 20

**Dimming:** Dimmable via mains phase dimming

Dimensions: Ø13.5cm shade

16.5cm shade height Ø12cm ceiling rose 300cm cable length