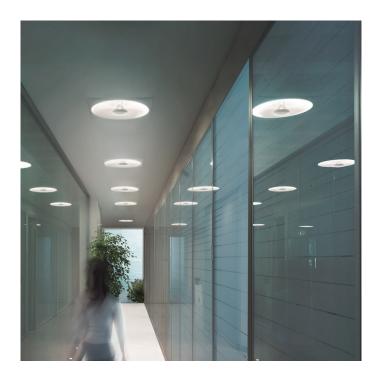

# **Solar by Artemide Architectural**

This product is temporarily unavailable, please <u>contact us</u> for further information

Artemide Architectural Solar LED is a recessed light fitting producing a soft, high-output light. The Artemide Architectural recessed light has a steel body with white paint finish with an internal reflector in metallized thermoplastic. Designed by Eric Sole and was awarded the Red Dot Design award in 2013.

Comes in either 600x600mm or 625x625mm sizes and has dimmable and non-dimmable options.

The Solar recessed light is available by request, so please contact us for further information on availability and prices.