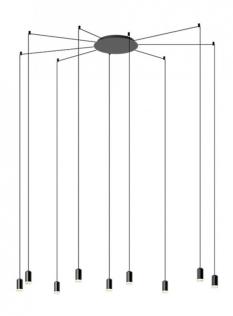

### Vibia Wireflow 0360 Chandelier

The Vibia Wireflow 0360 Wireflow suspension light designed by Arik Levy consists of an elegant structure of fine cables and LED terminals which allows you to configure your own unique installation. The cables can be manoeuvered how you wish and held into place with the featured black clips. The possibilities are endless with the contemporary chandelier, featuring 9 LED sources that are encapsulated with a pressed glass diffuser to result in a functional but soft downlight.

Vibia Wireflow allows you to play with space and depth, generating a sculptural statement lighting piece in both residential and commercial interiors. It is a gorgeous addition to entryways, stairwells, restaurants, bars and hotel lobbies - the Wireflow 0360 LED Chandelier can adapt to any environment.