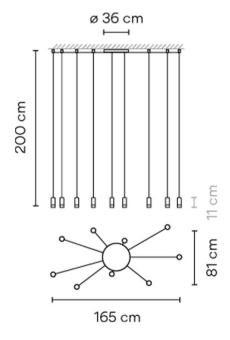

Dimensions: Width: 165cm

Depth: 81cm
Drop Height: 200cm

Ceiling Canopy: Ø36cm

For all sales and technical enquiries, please contact:

+44 (0)114 263 4266

info@davidvillagelighting.co.uk

www.davidvillagelighting.co.uk