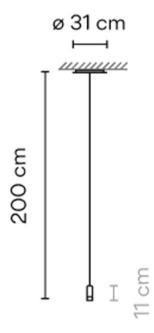

on site.

Dimensions: Shade: Ø5cm

Shade Height: 11cm Drop Height: 200cm Ceiling Canopy: Ø31cm

For all sales and technical enquiries, please contact:

+44 (0)114 263 4266

info@davidvillagelighting.co.uk

www.davidvillagelighting.co.uk