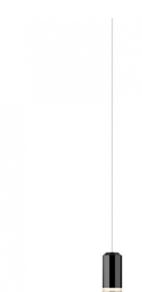

### Vibia Wireflow 0345 Pendant

Designed by Arik Levy for Vibia, the Wireflow 0345 Pendant is the smallest in the range. Featuring only one light source, this LED pendant can be displayed individually or in clusters for larger spaces. The canopy can be installed on either a wall or ceiling and the cable can be directed as you wish to create a unique configuration, the Vibia Wireflow Freeform Pendant is one of the brand's most versatile releases.

The integrated LED light source is concealed within a pressed glass diffuser that ensures the downlight remains functional whilst avoiding any glare or discomfort. This singular pendant is a beautiful addition to above dining tables, kitchen islands, countertops, side tables and even bedside tables. The light source can also be easily dimmed to personalise the ambience of your room.