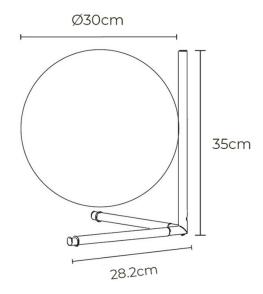

#### PRODUCT SPECIFICATION

Light Source: 1 x Max 18W E27 LED T38 (excluded)

IP Code: 20

**Dimming:** In-line dimmer included on cable.

Dimensions: Shade: Ø30cm

Height: 35cm Width: 28.2cm