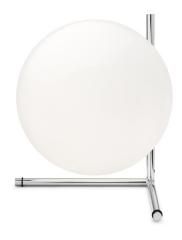

### Flos IC T2 Table Lamp

The IC T2 Table Lamp is part of the Flos IC Collection and is the smallest of three table lamps in the range. Designed by Michael Anastassiades, the Flos IC T2 Table Lamp consists of a blown opal glass glossy diffuser, which provides soft, diffused lighting. The opal glass sphere sits upon a metal rod structure, being a classic and chic design which will suit many settings.

The Flos T2 Table Lamp is available in 3 colour finishes, brass, black or chrome, and has a dimmer switch on the cable so you can easily control the lighting output. This modern Table Lamp can be used on desks in offices, side tables in a living room, entryway sideboards and bedside tables. Suitable for homes and professional spaces, it creates a sophisticated look that is timeless and stylish.