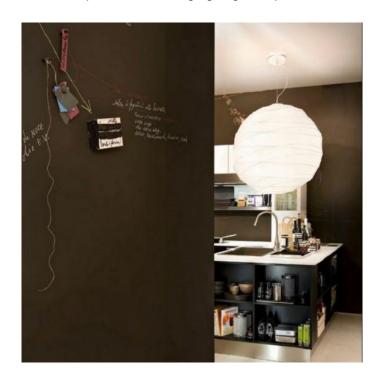

### PRODUCT DESCRIPTION

Designer: Piero Lissoni

Flos Once (in the Blue) suspension light provides diffused lighting. Inner structure in powder-coated steel wire, sprayed with a unique "cocoon" resin to create the diffuser which is then protected by a transparent sprayed on finish. Luminaire designed for electrical systems with 1 or 2 light switching.

Lamp: 1x MAX 205W E27