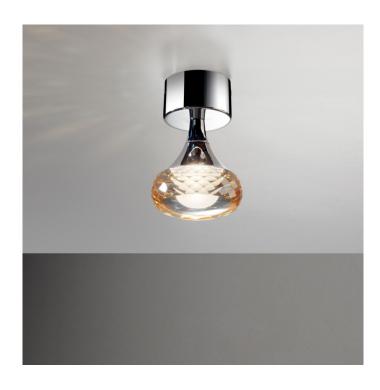

### **Fairy Ceiling Light by Axolight**

Fairy lights are guaranteed to create a sparkly, almost fairytale atmosphere inteo any interior space. The collection was designed by Manuel Vivian for Italian company, Axolight . Fairy ceiling light has a transparent glass diffuser - available in amber, grey or crystal - with a multifaceted surface; it is this briole cut effect that creates a playful game of light, even when it's switched off. Fairy ceiling light can be installed in hallways, above a kitchen counter, a reception area, a sitting area and are ideal for use in hospitality, in both commercial and residential projects. A Fairy light has a strong personality and will match with both modern and traditional decors. The light also benefits from an integrated LED source, making the light energy efficient. While the glass diffuser is available in different colour options, the frame and ceiling canopy have a chrome finish, adding to the reflective properties of the light.