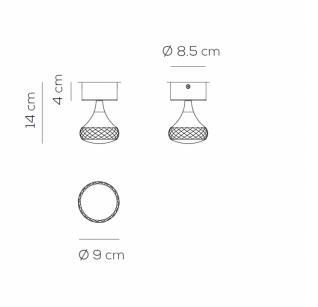

#### PRODUCT SPECIFICATION

Light Source: 7.4W, 2700K, 565 lumens

IP Code:

Dimmable via mains phase dimming.

Dimming: Dimensions: Ø 9 cm shade

14 cm height

Ø 8.5 x 4 cm ceiling canopy