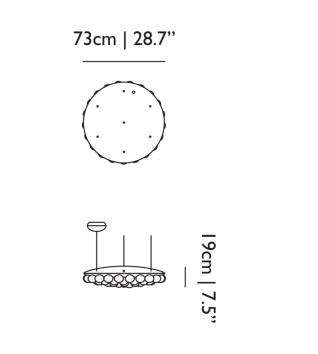

### PRODUCT SPECIFICATION

Light Source: 21W, 2700K, 1078 Lumens

IP Code: 20

**Dimming:** Dimmable via trailing edge dimming.

Dimensions: Ø73cm

Height: 19cm

Ceiling Canopy: 16 x 8cm Cable Length: 400cm