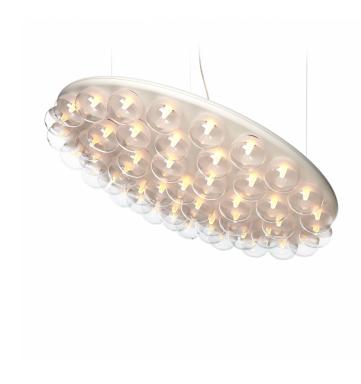

## Prop Light Round Single Suspension by Moooi

The Prop Lights were designed by Bertjan Pot, who is known to experiment with different materials which then lead him to new creates. The Prop Light, part of Moooi's collection, includes a variety of suspension and floor lights of different shapes and sizes. The Prop Round Single Vertical suspension, with a a surface of 73 cm in diameter, has it's lower part covered with 48 glass bulbs. The integrated LED units are housed inside each bulb, thus spreading an even ambience in any room.

The simple design paired with the lack of any hues, makes the Prop Lights a versatile lighting solution for any interior. The Prop Light Collection includes floor and suspension lights in various arrangements, either horizontal or vertical, round or linear and with lights on both or one side. Pick your favourite Prop Light and it is certain to compliment your home, office or business.