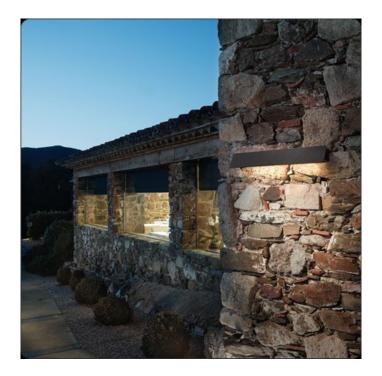

### **PRODUCT DESCRIPTION**

Bover Alba 90 Exterior LED Wall Light is an architectural design that has a frontal structure made of aluminium stainless steel with a front finished in graphite brown.

David