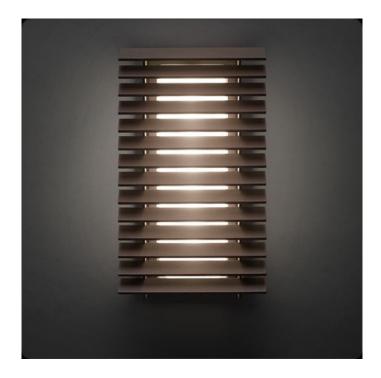

#### **PRODUCT DESCRIPTION**

Bover Lineana Vertical is a outdoor wall light that allows illumination on your exterior façades without glare. Finishing options are "Graphite Grey" or "Brown Graphite".

David

### **PRODUCT SPECIFICATION**

Light Source: 26W, 3000K, 1880 lumens IP Code: 66

Dimensions: 21 cm width 37.6 cm height 10 cm depth