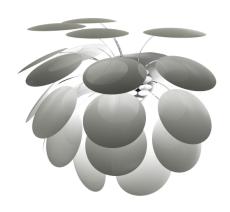

## **Marset Discoco Wall Light**

Attractive and decorative, Marset's Discoco is one of the brand's most iconic designs. With one foot in Scandinavian design and the other in Mediterranean style, Discoco's complex simplicity and evocative play of light and shade make this lamp ideal to illuminate and enrich any interior.

Layers of slim lacquered discs surround the light source to create a unique interplay of light and shadow, whilst creating a beautifully ambient glare-free light. Christophe Mathieu's clever design has made this a highly desirable and versatile feature light for both domestic and commercial spaces.