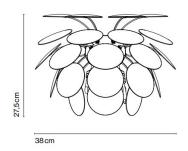

#### PRODUCT SPECIFICATION

Light Source: 2 x Max 5W E14 LED (excluded)

IP Code: 20

**Dimming:** Dimmable via mains phase dimming.

Dimensions: Width: 38cm

Depth: 23.6cm Height: 27.5cm

23,6 cm

For all sales and technical enquiries, please contact: