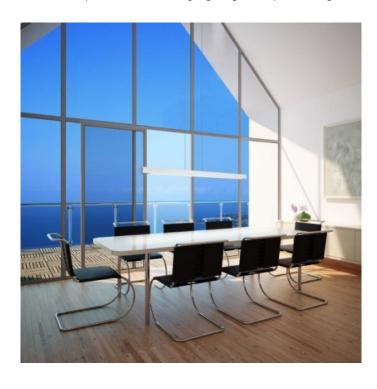

# **Light Attack Rowd LED**

**David** Village Lighting

**Suspension Light** 

SOURCE: https://www.davidvillagelighting.co.uk/product/Light-Attack-Rowd-LED-Suspension-Light/14545

### PRODUCT DESCRIPTION

The suspension Light is characterised by it's contemporary designed white aluminium structure, it also has an acrylic diffuser that covers the LED bulbs. Ribbed effect sides. This fitting is perfect for the contemporary environment and would compliment any existing fixtures and fittings.