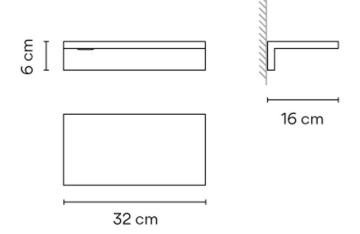

#### PRODUCT SPECIFICATION

Light Source: 1.63W, 2700K, 132 Lumens

IP Code: 20

**Dimming:** Non-Dimmable. **Dimensions:** Width: 32cm

Depth: 16cm Shelf Height: 6cm

For all sales and technical enquiries, please contact: