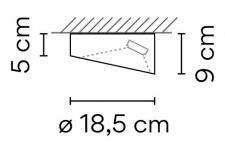

required on site.

Dimensions: Ø18.5cm

Shortest Height: 5cm Largest Height: 9cm

For all sales and technical enquiries, please contact:

+44 (0)114 263 4266

info@davidvillagelighting.co.uk

www.davidvillagelighting.co.uk