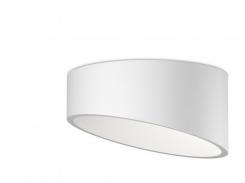

## Vibia Domo Slanted Ceiling LED Light

The Vibia Domo LED Slanted Ceiling light was designed by Ramon & Bassols, who wanted to produce a contemporary ceiling light that creates a spotlight effect. This light features a slanted silhouette and curved lines, having a simple aesthetic and optimum function to easily install on the ceiling. Thanks to the slanted effect of the diffuser, Domos lighting output can be directed towards the wall to highlight key features in your decor or to create interesting lighting patterns in your home.

Available in an elegant white finish, Domo can easily adapt to any contemporary setting and design scheme and is perfect for use in corridors and for highlighting certain interior features. Use in multiple for effective illumination or use alone in smaller areas for a more concentrated glow.