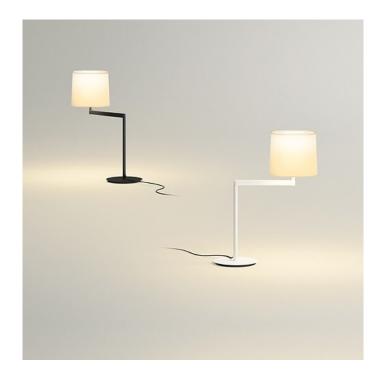

# VIBIA Vibia Swing 0507 Grey/White

#### **PRODUCT DESCRIPTION**

Table lamp with general lighting that distributes the light equally in all directions. Designed by Lievore, Altherr, Molina. Available in three finishes: chrome, graphite grey and matt white. The lamp holder unit has a switch for greater ease. Switch on the lampholder screen.