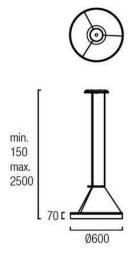

#### PRODUCT SPECIFICATION

Light Source: 22W, 3000K, 2112lumens

**Dimming:** Non dimmable.

Dimensions: 600 mm Diffuser diameter

70 mm Diffuser depth 150 mm Min drop 2500 mm Max drop