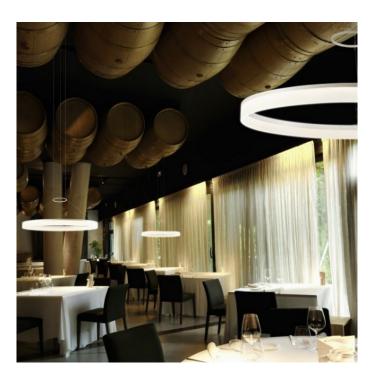

#### PRODUCT DESCRIPTION

High power LED suspension.
White structure. Standard version non dimmable ballast

Also available with 1-10V dimmable. Please phone or email for details.