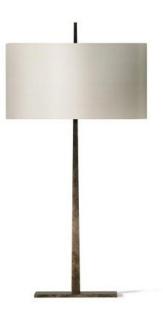

# Porta Romana Small Tapering Harral Lamp

SOURCE: https://www.davidvillagelighting.co.uk/product/Porta-Romana-Small-Tapering-Harral-Lamp/14452

### **PRODUCT DESCRIPTION**

The Tapering Harral has a cool, mid century feel that makes it suitable for all types of interiors. Very simple in design, it is painstakingly constructed in forged steel. Available with a Silk or Satin shade.

David

Village Lighting

Available in Burnt Silver, French Brass and Bronzed finish.

#### PRODUCT SPECIFICATION

Light Source: 2 x 5W E14 LED candle (excluded)

Dimensions: Total height: 820 mm Width with shade: 432 mm Shade dimensions: 432 mm x 178 mm x 229 mm