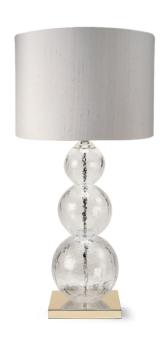

### PRODUCT DESCRIPTION

The Pasteur GLB02L large table lamp is made from blown and moulded glass with a nickel plated base. Available in ash blue/clear crackled glass or bronze glass. The diffuser is available in a number of different colours, please see additional photos to the left.

Main image features a clear crackled glass finish with a putty silk diffuser

### PRODUCT SPECIFICATION

Light Source: 1 x 8W E27 LED GLS (excluded)

Dimensions: Total height: 802 mm

Width with shade: 406 mm

Shade dimensions: 406 mm x 406 mm x 293 mm

For all sales and technical enquiries, please contact: