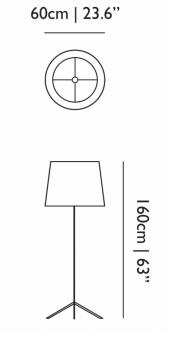

#### **PRODUCT SPECIFICATION**

Light Source: 1 x Max 60W E27 (excluded)

Dimming: In line on/off switch included on cable.

Dimensions: Ø60cm Height: 160cm Cable Length: 300cm