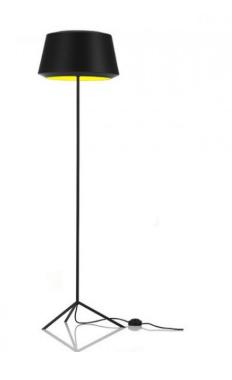

# **Zero Can Floor Fixture**

SOURCE: https://www.davidvillagelighting.co.uk/product/Zero-Can-Floor-Fixture/14379

## **PRODUCT DESCRIPTION**

Designer: Mattias Ståhlbom

Can – Mattias Ståhlbom

White or black enamelled aluminium and steel. With yellow inside. 2,5m cable with switch and plug.

David

Village Lighting

### **PRODUCT SPECIFICATION**

Light Source: max 75W E27 (excluded)

**IP Code:** 20

**Dimming:** In line on/off switch included on cable.

Dimensions: 137.5 cm height 40 cm base width Ø 38 cm shade 21 cm shade height