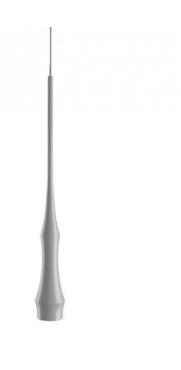

### Dimensions: Slend 01:

Ø7.5cm Height: 65cm Drop Height: 80-200cm Ceiling Rose: Ø8cm

### Slend 02:

Ø11cm Height: 65cm Drop Height: 80-200cm Ceiling Rose: Ø8cm

### Slend 03:

Ø7.5cm Height: 74.4cm Drop Height: 90-200cm Ceiling Rose: Ø8cm