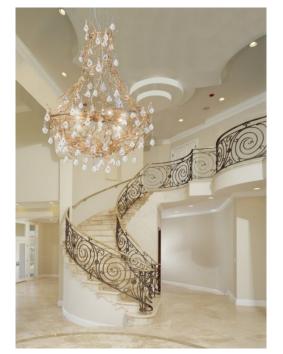

## **PRODUCT DESCRIPTION**

Centrelight Cara Chandelier

Oversized chandelier with gold finish and large crystal droplets.

Finish: Gold Materials: Metal and glass

Length: 115 cm Diameter: 85 cm Weight: 22Kg

Lamp: 12x G9

Please contact our office for up to date prices and availability.