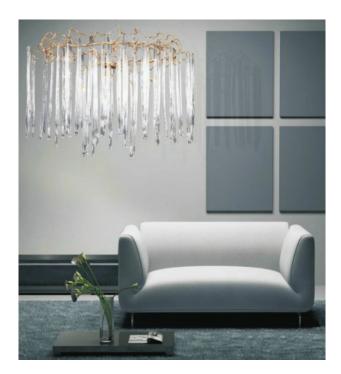

## **Centrelight Cascade Circolare Chandelier**

SOURCE: https://www.davidvillagelighting.co.uk/product/centrelight-cascade-circolare-chandelier/14327

## PRODUCT DESCRIPTION

Centrelight Cascade Circolare Chandelier

Oversized chandelier with gold leaf finish and large crystal droplets.

Finish: Gold Leaf

Materials: Metal and glass

Length: 110 cm

Diameter: 145 cm