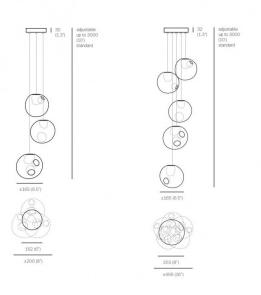

### PRODUCT SPECIFICATION

Light (3 or 5) x Max 20W 2700K G4 Xenon (included)

Source: 0

or (3 or 5) x Max 1W 2700K G4 LED (included)

**Dimming:** Dimmable using trailing edge dimming (Xenon

20W)

or

Non-dimmable (LED 1W)

Dimensions: Shade: Ø16.5cm

Ceiling Canopy Height: 3.2cm Max Cable Length: 300cm