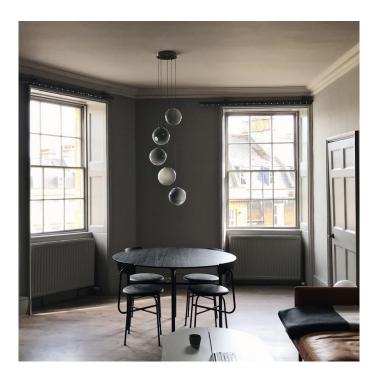

# 28 Series Random Pendant Light by Bocci

The 28 Series random pendant is made up of either 3 or 5 pendants from the wonderful <u>Bocci 28 series</u> by designer Omer Arbel. Each shade is made from glass using a special glass-blowing technique that creates a beautiful spherical shape with intriguing cavities and a milk glass lamp holder.

The 28 Series random pendant light comes with a light bulb included by Bocci. You can choose between a non-dimmable bulb, the **LED 1W** or a dimmable bulb, the **Xenon 20W**. This pendant also has adjustable cables, so you can create different levels exactly to your taste. The 28 Series random lamp is suitable for many spaces and can be used for atmospheric and direct lighting. A gorgeous and chic addition to any interior, this light is also available with 7 pendants. Please <u>contact us</u> for more info and pricing.