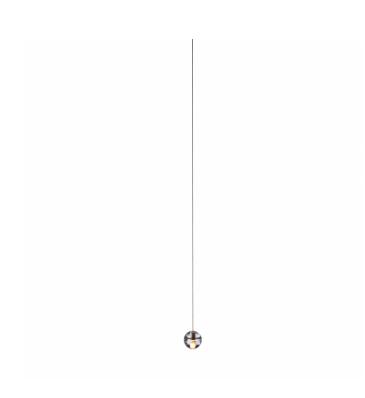

### 14.1 Pendant Light by Bocci

The 14.1 pendant is a low voltage light that is made from a beautiful blown borosilicate glass sphere, designed by Omer Arbel. The inside of the sphere has a frosted cylinder which houses the light bulb, creating a warm glow that is effective and fascinating. The pendant light with a choice of 2 bulbs, either a **Xenon 10W light bulb** or an **LED 1W light bulb** that is included by Bocci. These light sources mean the pendant is energy saving and long-lasting, and you can buy replacement bulbs from Bocci so you can keep your pendant lamp for life.

The **Xenon 10W** is dimmable and the **LED 1.5W** is **non-dimmable**, so you can choose the right version for your needs. The 14.1 pendant light is suitable for smaller spaces, being a subtle light that has a stylistic and chic look, wonderful in homes and professional settings. The light also comes with an adjustable cable so you can find the right length for your interior. The 14.1 pendant lamp is available in various clusters and combinations as part of the <u>Bocci 14 series</u>, perfect for larger spaces.