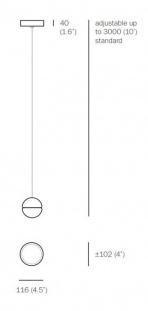

Non-dimmable (LED 1W)

Dimensions: Each Shade: Ø11.6cm

Shade Height: 10.2cm Ceiling Canopy Height: 4cm Max Cable Length: 300cm