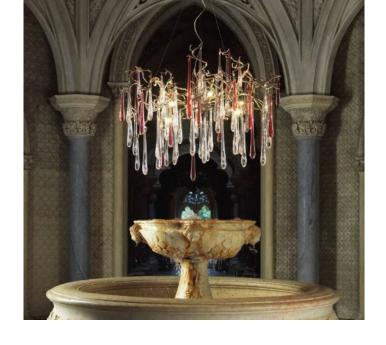

## **Centrelight Aquarius Chandelier**

CL9901

SOURCE: https://www.davidvillagelighting.co.uk/product/Centrelight-Aquarius-Chandelier/14245

## PRODUCT DESCRIPTION

Centrelight Aquarius 110cm diameter chandelier with clear or coloured crystal droplets and a matt gold finish.

Finish: Matt Gold

Materials: Metal and glass

Diameter: 110 cm

Weight: 23Kg

Min drop: 90 cm Max drop: 375 cm

Lamp: 8 x 40W G9 - Dimmable

Please contact our office for up to date prices and availability.

PRODUCT SPECIFICATION