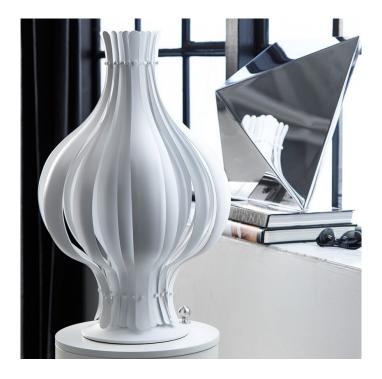

# Verpan Onion Table (White)

## **PRODUCT DESCRIPTION**

Designer: Verner Panton

Vertical compressed lamella produce an onion-shaped lamp. Indirect light. Table light in metal with white surface.

### **PRODUCT SPECIFICATION**

Light Source: 1 x max 60W E27 (excluded)

Dimensions: Height: 80cm Diameter: 45cm Cord: 220cm transparent